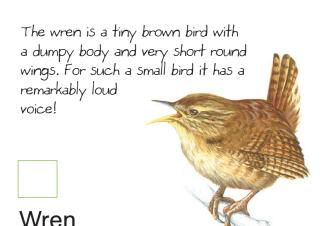

Name:

A familiar and popular garden songbird whose numbers are declining seriously. Smaller and browner than a mistle thrush with smaller spotting.

Song thrush

Similar in size and shape to the chaffinch, the male has a black head in summer and an orange breast with white belly.