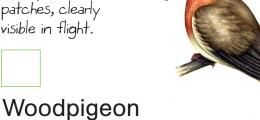

Smaller than blackbirds, with a short tail, pointed head, triangular wings, starlings look black at a distance but when seen closer they are very glossy with a sheen of purples and greens.

The UK's largest and commonest pigeon, it is largely grey with a white neck patch and white wing patches, clearly visible in flight.