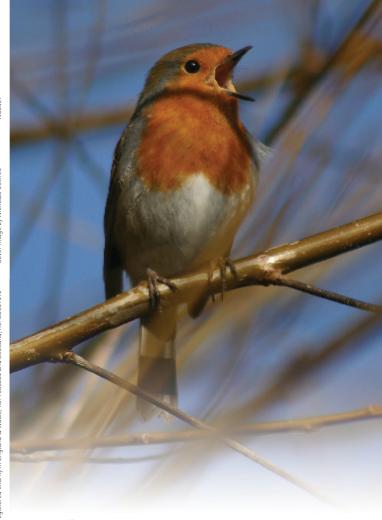

The UK's favourite bird — with its bright red breast it is familiar throughout the year.

Robin

Blue tit