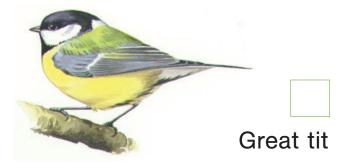

## Greenfinch

Its twittering and wheezing song and flashes of yellow and green as it flies, make this finch a truly colourful character.

The largest UK tit - green and yellow with a striking glossy black head with white cheeks and a distinctive two-syllable song.