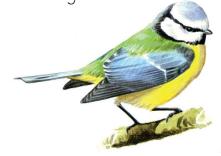

A highly coloured finch with a bright red face and yellow wing patch with a delightful liquid twittering song and call.

Its colourful mix of blue, yellow, white and green make the blue tit one of the most attractive resident garden birds.

The UK's favourite bird — with its bright red breast it is familiar throughout the year.

Robin

Blue tit