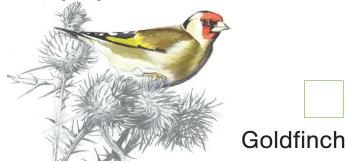

A highly coloured finch with a bright red face and yellow wing patch with a delightful liquid twittering song and call.

Its colourful mix of blue, yellow, white and green make the blue tit one of the most attractive resident garden birds.