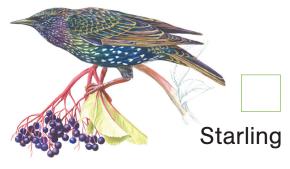

Smaller than blackbirds, with a short tail, pointed head, triangular wings, starlings look black at a distance but when seen closer they are very glossy with a sheen of purples and greens.

The UK's largest and commonest pigeon, it is largely grey with a white neck patch and white wing patches, clearly visible in flight.