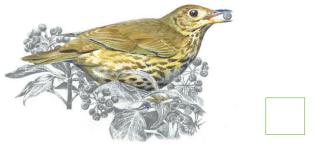

Name:

A familiar and popular garden songbird whose numbers are declining seriously. Smaller and browner than a mistle thrush with smaller spotting.

Song thrush

Similar in size and shape to the chaffinch, the male has a black head in summer and an orange breast with white belly.