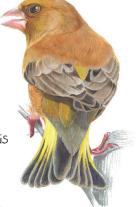

## Greenfinch

Its twittering and wheezing song and flashes of yellow and green as it flies, make this finch a truly colourful character.

The largest UK tit - green and yellow with a striking glossy black head with white cheeks and a distinctive two-syllable song.