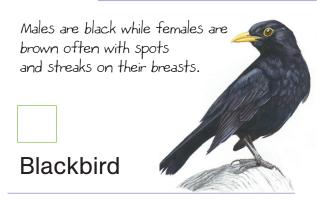

Name:

A familiar and popular garden songbird whose numbers are declining seriously. Smaller and browner than a mistle thrush with smaller spotting.

Song thrush

Similar in size and shape to the chaffinch, the male has a black head in summer and an orange breast with white belly.